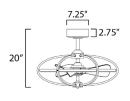

## Indoor | DC Motor | ABS Blades | Wi-Fi Enabled | White Tunable | Dimmable

FCT6100WT (Included)

|       | LAMPING                                                                      | DIMENSIONS                          | ENERGY INFO AT HIGH SPEED                           |                              |
|-------|------------------------------------------------------------------------------|-------------------------------------|-----------------------------------------------------|------------------------------|
| 61002 | 30W PCB LED<br>COLOR TEMP: 2700-4000K, CRI: 80+<br>LUMENS: Im 2220 DELIVERED | 27.5" D x 20" H<br>BLADE: 3 x 10.6" | AIRFLOW:<br>AIRFLOW EFFECIENCY:<br>ELECTRICITY USE: | 2600 CFM<br>130 CFM/W<br>20W |
| 610   |                                                                              | <b>BLADE</b> : 3 × 10.6"            |                                                     |                              |