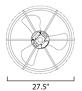

## Indoor | DC Motor | ABS Blades | Wi-Fi Enabled | White Tunable | Dimmable

FCT6100WT (Included)

|       | LAMPING                                                                      | DIMENSIONS                          | ENERGY INFO AT HIGH SPEED                           |                              |
|-------|------------------------------------------------------------------------------|-------------------------------------|-----------------------------------------------------|------------------------------|
| 61002 | 30W PCB LED<br>COLOR TEMP: 2700-4000K, CRI: 80+<br>LUMENS: Im 2220 DELIVERED | 27.5" D x 20" H<br>BLADE: 3 x 10.6" | AIRFLOW:<br>AIRFLOW EFFECIENCY:<br>ELECTRICITY USE: | 2600 CFM<br>130 CFM/W<br>20W |
| 610   |                                                                              | <b>BLADE</b> : 3 × 10.6"            |                                                     |                              |

**BLADES** 

61002

**DOWNRODS** 

12" (FRD0112) 18" (FRD0118) 24" (FRD0124) 30" (FRD0130) 36" (FRD0136)