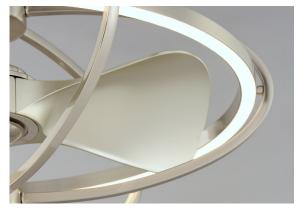

## Indoor | DC Motor | ABS Blades | Wi-Fi Enabled | White Tunable | Dimmable

FCT6100WT (Included)

|       | LAMPING                                                                      | DIMENSIONS                          | ENERGY INFO AT HIGH SPEED                           |                              |
|-------|------------------------------------------------------------------------------|-------------------------------------|-----------------------------------------------------|------------------------------|
| 61002 | 30W PCB LED<br>COLOR TEMP: 2700-4000K, CRI: 80+<br>LUMENS: Im 2220 DELIVERED | 27.5" D x 20" H<br>BLADE: 3 x 10.6" | AIRFLOW:<br>AIRFLOW EFFECIENCY:<br>ELECTRICITY USE: | 2600 CFM<br>130 CFM/W<br>20W |
| 610   |                                                                              | <b>BLADE</b> : 3 × 10.6"            |                                                     |                              |

## Includes: 6" Downrod

**BLACK** (BK) SATIN NICKEL (SN)

FINISH & MATERIAL

**MATERIAL:** ABS PITCH: 30°

Always consult a qualified electrician before installing any lighting product.

WESTERN DISTRIBUTION CENTER (HEADQUARTER) 253 NORTH VINELAND AVE I CITY OF INDUSTRY, CA 91746