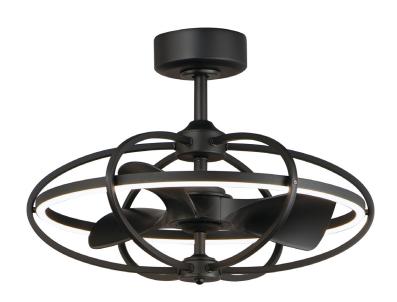

## Indoor | DC Motor | ABS Blades | Wi-Fi Enabled | White Tunable | Dimmable

FCT6100WT (Included)

|       | LAMPING                                                                      | DIMENSIONS                          | ENERGY INFO AT HIGH SPEED                           |                              |
|-------|------------------------------------------------------------------------------|-------------------------------------|-----------------------------------------------------|------------------------------|
| 61002 | 30W PCB LED<br>COLOR TEMP: 2700-4000K, CRI: 80+<br>LUMENS: Im 2220 DELIVERED | 27.5" D x 20" H<br>BLADE: 3 x 10.6" | AIRFLOW:<br>AIRFLOW EFFECIENCY:<br>ELECTRICITY USE: | 2600 CFM<br>130 CFM/W<br>20W |
| 610   |                                                                              | <b>BLADE</b> : 3 × 10.6"            |                                                     |                              |

## Includes: 6" Downrod

**BLACK** (BK) SATIN NICKEL (SN)

FINISH & MATERIAL

**MATERIAL:** ABS PITCH: 30°

Always consult a qualified electrician before installing any lighting product.

WESTERN DISTRIBUTION CENTER (HEADQUARTER) 253 NORTH VINELAND AVE I CITY OF INDUSTRY, CA 91746