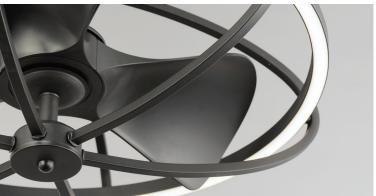

## Indoor | DC Motor | ABS Blades | Wi-Fi Enabled | White Tunable | Dimmable

FCT6100WT (Included)

|       | LAMPING                                                                      | DIMENSIONS                          | ENERGY INFO AT HIGH SPEED                           |                              |
|-------|------------------------------------------------------------------------------|-------------------------------------|-----------------------------------------------------|------------------------------|
| 61002 | 30W PCB LED<br>COLOR TEMP: 2700-4000K, CRI: 80+<br>LUMENS: Im 2220 DELIVERED | 27.5" D x 20" H<br>BLADE: 3 x 10.6" | AIRFLOW:<br>AIRFLOW EFFECIENCY:<br>ELECTRICITY USE: | 2600 CFM<br>130 CFM/W<br>20W |
| 610   |                                                                              | <b>BLADE</b> : 3 × 10.6"            |                                                     |                              |

## Includes: 6" Downrod

**BLACK** (BK) SATIN NICKEL (SN)

FINISH & MATERIAL

**MATERIAL:** ABS PITCH: 30°

Always consult a qualified electrician before installing any lighting product.

WESTERN DISTRIBUTION CENTER (HEADQUARTER) 253 NORTH VINELAND AVE I CITY OF INDUSTRY, CA 91746