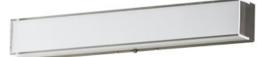

#### **PRODUCT DESCRIPTION**

Defined by its contemporary edge, this series of flush mounts and wall sconces features a layered dimensional shade of acrylic. The thick miter cut Clear acrylic encases an inner opal White diffuser that is evenly illuminated by a high-powered integrated LED. Select from 5 different color temperatures using an easily accessible switch on the frame.

## MEASUREMENTS DIMENSION

DIMENSION : 18" L x 5" W x 2.75" H x 2.75" Ext HANGING WEIGHT : 1.9 lb

: (Integrated)

: 90 CRI

: Triac/ELV dimming