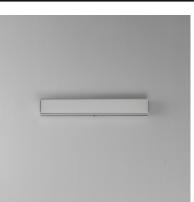

#### **PRODUCT DESCRIPTION**

Defined by its contemporary edge, this series of flush mounts and wall sconces features a layered dimensional shade of acrylic. The thick miter cut Clear acrylic encases an inner opal White diffuser that is evenly illuminated by a high-powered integrated LED. Select from 5 different color temperatures using an easily accessible switch on the frame.

## MEASUREMENTS DIMENSION

DIMENSION : 18" L x 5" W x 2.75" H x 2.75" Ext HANGING WEIGHT : 1.9 lb

: (Integrated)

: 90 CRI

: Triac/ELV dimming