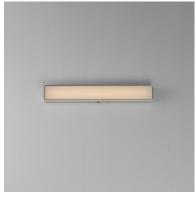

#### **PRODUCT DESCRIPTION**

Defined by its contemporary edge, this series of flush mounts and wall sconces features a layered dimensional shade of acrylic. The thick miter cut Clear acrylic encases an inner opal White diffuser that is evenly illuminated by a high-powered integrated LED. Select from 5 different color temperatures using an easily accessible switch on the frame.

## MEASUREMENTS DIMENSION

DIMENSION : 18" L x 5" W x 2.75" H x 2.75" Ext HANGING WEIGHT : 1.9 lb

: (Integrated)

: 90 CRI

: Triac/ELV dimming