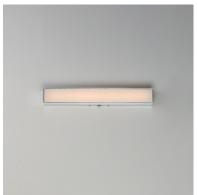

## PRODUCT DESCRIPTION

Defined by its contemporary edge, this series of flush mounts and wall sconces features a layered dimensional shade of acrylic. The thick miter cut Clear acrylic encases an inner opal White diffuser that is evenly illuminated by a high-powered integrated LED. Select from 5 different color temperatures using an easily accessible switch on the frame.

# **MEASUREMENTS**

DIMENSION : 18" L x 5" W x 2.75" H x 2.75" Ext

HANGING WEIGHT : 1.9 lb

LAMPING

INPUT VOLTAGE : 120V

**LUMENS** : 1,500 Rated (1,200 Del.)

BULB : 1 x 18W LED AC Integrated, 18W Total

**BULB INCLUDED** : (Integrated) DIMMABLE : Triac/ELV dimming