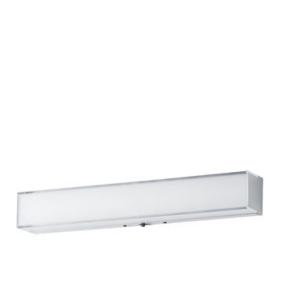

## PRODUCT DESCRIPTION

Defined by its contemporary edge, this series of flush mounts and wall sconces features a layered dimensional shade of acrylic. The thick miter cut Clear acrylic encases an inner opal White diffuser that is evenly illuminated by a high-powered integrated LED. Select from 5 different color temperatures using an easily accessible switch on the frame.

# **MEASUREMENTS**

DIMENSION : 18" L x 5" W x 2.75" H x 2.75" Ext

HANGING WEIGHT : 1.9 lb

LAMPING

INPUT VOLTAGE : 120V

**LUMENS** : 1,500 Rated (1,200 Del.)

BULB : 1 x 18W LED AC Integrated, 18W Total

**BULB INCLUDED** : (Integrated) DIMMABLE : Triac/ELV dimming