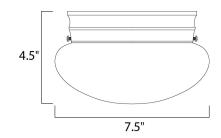

#### **MEASUREMENTS**

DIMENSION : 7.5" L x 7.5" W x 4.5" H

HANGING WEIGHT : 1.06 lb