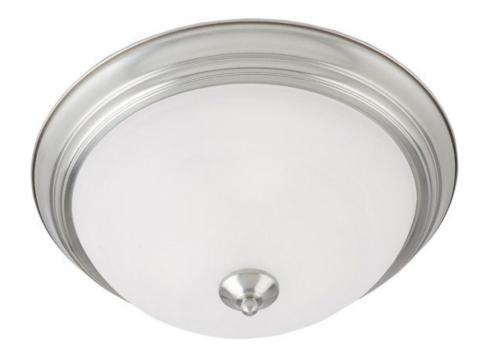

## **PRODUCT DESCRIPTION**

Maxim Lighting's commitment to both the residential lighting and the home building industries will assure you a product line focused on your lighting needs. With Maxim Lighting you will find quality product that is well designed, well priced and readily a

## MEASUREMENTS

DIMENSION : 13.5" L x 13.5" W x 5.5" H HANGING WEIGHT : 2.56 lb

LAMPING INPUT VOLTAGE

BULB BULB INCLUDED DIMMABLE

:120V : 2 x 60W Incandescent E26 Medium , 120W Total : (Not Included) :Yes

## **FINISHES OPTION**

GLASS Marble MR

MATERIAL Glass, Steel

RATINGS cETLus Damp Location

ADDITIONAL OPERATING TEMPERATURE: -20°C (-4°F), 40°C (104°F)

Always consult a qualified electrician before installing any lighting product.