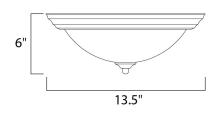

## MEASUREMENTS

DIMENSION : 13.5" L x 13.5" W x 5.5" H HANGING WEIGHT : 2.56 lb

LAMPING INPUT VOLTAGE

BULB BULB INCLUDED DIMMABLE

:120V : 2 x 60W Incandescent E26 Medium , 120W Total : (Not Included) :Yes