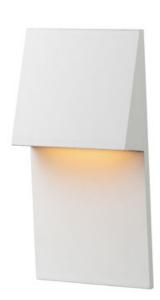

## PRODUCT DESCRIPTION

With solid Die-Cast Aluminum construction and powered by a range voltage input driver, Pathfinder is a high performance down light for commercial and residential installations. Either sharply angled or smoothly sloping, this discreet architectural light source is also available with various photocell and motion sensor options. Choose from Black, Architectural Bronze, or Metallic Sliver outdoor rated powder coat finishes.

# **MEASUREMENTS**

DIMENSION : 3" W x 5" H x 1.5" Ext

MAX OAH

HANGING WEIGHT : 0.53 lb