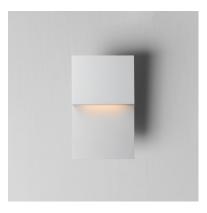

## PRODUCT DESCRIPTION

With solid Die-Cast Aluminum construction and powered by a range voltage input driver, Pathfinder is a high performance down light for commercial and residential installations. Either sharply angled or smoothly sloping, this discreet architectural light source is also available with various photocell and motion sensor options. Choose from Black, Architectural Bronze, or Metallic Sliver outdoor rated powder coat finishes.

# **MEASUREMENTS**

DIMENSION : 3" W x 5" H x 1.5" Ext

MAX OAH

HANGING WEIGHT : 0.53 lb