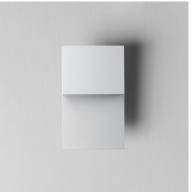

## PRODUCT DESCRIPTION

With solid Die-Cast Aluminum construction and powered by a range voltage input driver, Pathfinder is a high performance down light for commercial and residential installations. Either sharply angled or smoothly sloping, this discreet architectural light source is also available with various photocell and motion sensor options. Choose from Black, Architectural Bronze, or Metallic Sliver outdoor rated powder coat finishes.

# **MEASUREMENTS**

DIMENSION : 3" W x 5" H x 1.5" Ext

MAX OAH

HANGING WEIGHT : 0.53 lb