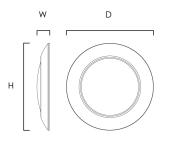

## MEASUREMENTS DIMENSION

CANOPY

: 11" L x 11" W x 1.75" H : 1"W x 11"H x 11"L HANGING WEIGHT : 1.24 lb