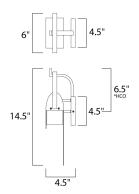

\*height from center of outlet to the top of the fixture

# **MEASUREMENTS**

**DIMENSION** : 7" W x 14.5" H x 5.25" Ext **BACK PLATE** : 5" W x 5" H x 7.5" HCO

HANGING WEIGHT : 1.3 lb

LAMPING

INPUT VOLTAGE : 120-277V

**LUMENS** : 700 Rated (560 Del.)

**BULB** : 1 x 14W LED PCB Integrated , 14W Total