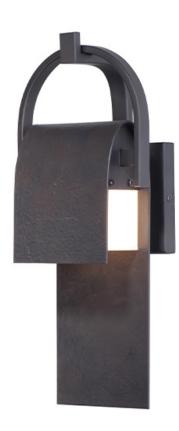

## **PRODUCT DESCRIPTION**

A panel of aluminum is bent forward at the top and cradled by a bracket. A beautiful textured Rustic Forged finish is used in keeping with the pastoral design elements. Cleverly concealed inside the arch is a LED light source which sheds ample light to the surface below without forward glare.

# MATERIAL

Aluminum