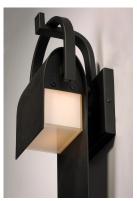

## **PRODUCT DESCRIPTION**

A panel of aluminum is bent forward at the top and cradled by a bracket. A beautiful textured Rustic Forged finish is used in keeping with the pastoral design elements. Cleverly concealed inside the arch is a LED light source which sheds ample light to the surface below without forward glare.

# MATERIAL

Aluminum