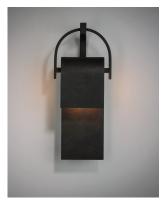

## **PRODUCT DESCRIPTION**

A panel of aluminum is bent forward at the top and cradled by a bracket. A beautiful textured Rustic Forged finish is used in keeping with the pastoral design elements. Cleverly concealed inside the arch is a LED light source which sheds ample light to the surface below without forward glare.

# MATERIAL

Aluminum