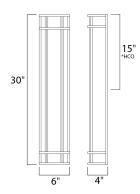

### **MEASUREMENTS**

DIMENSION : 6" W x 30" H x 4" Ext **BACK PLATE** : 5.25" W x 29" H x 15" HCO

HANGING WEIGHT : 6.35 lb