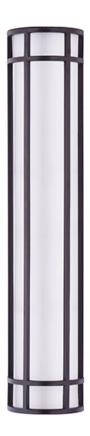

# **PRODUCT DESCRIPTION**

Crafted of 304 Grade Stainless steel and UV stabilized acrylic, Moon Ray offers a classic design thoughtfully engineered to withstand commercial uses indoors and outdoors. Advanced LED technology delivers high light output.