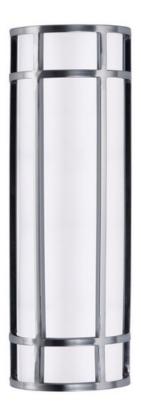

## **PRODUCT DESCRIPTION**

Crafted of 304 Grade Stainless steel and UV stabilized acrylic, Moon Ray offers a classic design thoughtfully engineered to withstand commercial uses indoors and outdoors. Advanced LED technology delivers high light output.

## MATERIAL

Stainless Steel, Acrylic