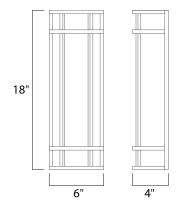

### **MEASUREMENTS**

DIMENSION : 6" W x 18" H x 4" Ext : 5.25" W x 17" H x 9" HCO **BACK PLATE** 

HANGING WEIGHT : 3.42 lb