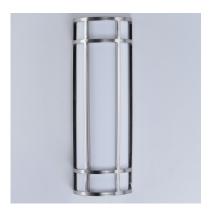

## **PRODUCT DESCRIPTION**

Crafted of 304 Grade Stainless steel and UV stabilized acrylic, Moon Ray offers a classic design thoughtfully engineered to withstand commercial uses indoors and outdoors. Advanced LED technology delivers high light output.



### **MEASUREMENTS**

DIMENSION : 6" W x 18" H x 4" Ext : 5.25" W x 17" H x 9" HCO **BACK PLATE** 

HANGING WEIGHT : 3.42 lb

#### LAMPING

INPUT VOLTAGE : 120-277V

: 1,700 Rated (1,000 Del.) LUMENS

: 1 x 20W LED PCB Integrated, 20W Total **BULB** 

**BULB INCLUDED** : (Integrated)

DIMMABLE : No CRI : 80+ CRI COLOR\_TEMP : 3000K

## **FINISHES OPTION**



## **GLASS**

White WT

## MATERIAL

Stainless Steel, Acrylic

# **RATINGS**

cETLus Wet Location ADA







#### **ADDITIONAL**

INSTALL UP/DOWN: Up **OPERATING TEMPERATURE:** -20