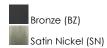

## **PRODUCT DESCRIPTION**

Crafted of 304 Grade Stainless steel and UV stabilized acrylic, Moon Ray offers a classic design thoughtfully engineered to withstand commercial uses indoors and outdoors. Advanced LED technology delivers high light output.



### **MEASUREMENTS**

DIMENSION : 6" W x 18" H x 4" Ext : 5.25" W x 17" H x 9" HCO **BACK PLATE** 

HANGING WEIGHT : 3.42 lb

#### LAMPING

INPUT VOLTAGE : 120-277V

: 1,700 Rated (1,000 Del.) LUMENS

: 1 x 20W LED PCB Integrated, 20W Total **BULB** 

**BULB INCLUDED** : (Integrated)

DIMMABLE : No CRI : 80+ CRI COLOR\_TEMP : 3000K

## **FINISHES OPTION**



## **GLASS**

White WT

## MATERIAL

Stainless Steel, Acrylic

# **RATINGS**

cETLus Wet Location ADA







#### **ADDITIONAL**

INSTALL UP/DOWN: Up **OPERATING TEMPERATURE:** -20°C (-4°F), 40°C (104°F)

PHOTOMETIC: Report Found Online

Always consult a qualified electrician before installing any lighting product.



WESTERN DISTRIBUTION CENTER (HEADQUARTER) 253 NORTH VINELAND AVE I CITY OF INDUSTRY, CA 91746

# **EASTERN DISTRIBUTION CENTER**

101 GARDNER PARK | PEACHTREE CITY, GA 30269

P. 626.956.4200 | F. 626.956.4225 | maximlighting.com