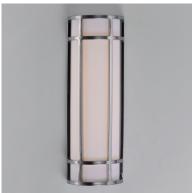

## **PRODUCT DESCRIPTION**

Crafted of 304 Grade Stainless steel and UV stabilized acrylic, Moon Ray offers a classic design thoughtfully engineered to withstand commercial uses indoors and outdoors. Advanced LED technology delivers high light output.



### **MEASUREMENTS**

DIMENSION : 6" W x 18" H x 4" Ext : 5.25" W x 17" H x 9" HCO **BACK PLATE** 

HANGING WEIGHT : 3.42 lb

#### LAMPING

INPUT VOLTAGE : 120-277V

: 1,700 Rated (1,000 Del.) LUMENS

: 1 x 20W LED PCB Integrated, 20W Total **BULB** 

**BULB INCLUDED** : (Integrated)

DIMMABLE : No CRI : 80+ CRI COLOR\_TEMP : 3000K

## **FINISHES OPTION**



## **GLASS**

White WT

## MATERIAL

Stainless Steel, Acrylic

# **RATINGS**

cETLus Wet Location ADA







#### **ADDITIONAL**

INSTALL UP/DOWN: Up **OPERATING TEMPERATURE:** -20°C