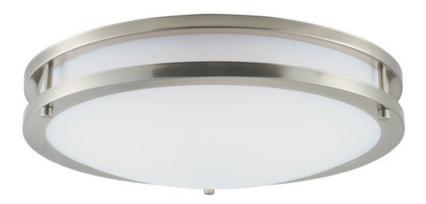

### PRODUCT DESCRIPTION

Commercial grade energy efficient lighting featuring linear frames of metal finished in Satin Nickel diffused by an etched opal acrylic creating an updated energy efficient classic.

#### LAMPING

INPUT VOLTAGE : 120-277V LUMENS : 1,450 Rated

BULB : 1 x 23W LED PCB Integrated, 23W Total

BULB INCLUDED : (Integrated)

DIMMABLE : No
CRI : 90+ CRI
COLOR\_TEMP : 3000K

#### MATERIAL

Steel, Opal Acrylic