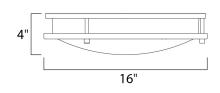

#### **MEASUREMENTS**

DIMENSION : 16" L x 16" W x 4" H

HANGING WEIGHT : 3.04 lb