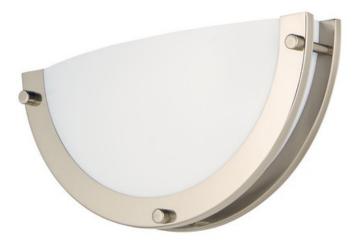

## PRODUCT DESCRIPTION

Commercial grade energy efficient lighting featuring linear frames of metal finished in Satin Nickel diffused by an etched opal acrylic creating an updated energy efficient classic.

#### MATERIAL

Steel, Opal Acrylic