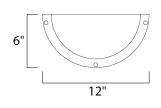

### **MEASUREMENTS**

**DIMENSION** : 12" W x 6" H x 3" Ext

MAX OAH

HANGING WEIGHT : 1.29 lb

LAMPING

INPUT VOLTAGE : 120-277V LUMENS : 700 Rated

BULB : 1 x 12W LED PCB Integrated, 12W Total

BULB INCLUDED : (Integrated) DIMMABLE : No