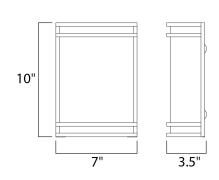

### **MEASUREMENTS**

**DIMENSION** : 7" W x 10" H x 3.5" Ext : 4.25" W x 9.75" H MAX OAH

HANGING WEIGHT : 1.85 lb

LAMPING

: 120-277V INPUT VOLTAGE **LUMENS** : 950 Rated

BULB : 1 x 15W LED PCB Integrated, 15W Total