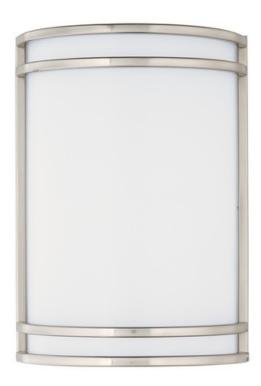

### PRODUCT DESCRIPTION

Commercial grade energy efficient lighting featuring linear frames of metal finished in Satin Nickel diffused by an etched opal acrylic creating an updated energy efficient classic.