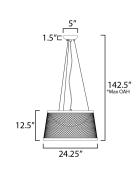

# **MEASUREMENTS**

DIMENSION : 24.25" W x 12.5" H MAX OAH : 142.5" OAH HANGING WEIGHT : 8.27 lb

**LAMPING** 

INPUT VOLTAGE : 120V

LUMENS : 1,050 Rated

**BULB** : 1 x 15W LED PCB Integrated , 15W Total

**BULB INCLUDED** : (Integrated) : Triac CL DIMMABLE CRI :80+ CRI COLOR\_TEMP : 3000K