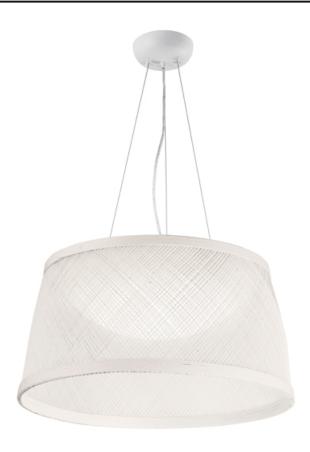

### PRODUCT DESCRIPTION

This casual collection of lighting features hand formed shades of fiber twine coated with a polyurethane material for strength and durability. The resilience of the construction makes It suitable for damp locations and the Ideal lighting for covered patios and outdoor living spaces. With the Integrated LED, this collection is a perfect combination of style and security lighting.

# MATERIAL

Hemp Rope, Acrylic