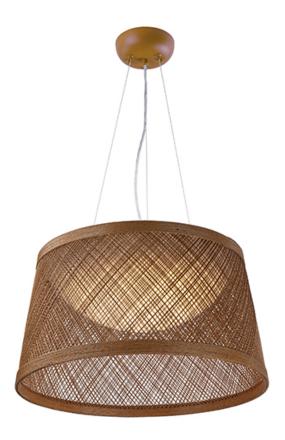

## **PRODUCT DESCRIPTION**

This casual collection of lighting features hand formed shades of fiber twine coated with a polyurethane material for strength and durability. The resilience of the construction makes It suitable for damp locations and the Ideal lighting for covered patios and outdoor living spaces. With the Integrated LED, this collection is a perfect combination of style and security lighting.