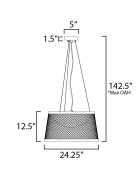

# **MEASUREMENTS**

DIMENSION : 24.25" W x 12.5" H MAX OAH : 142.5" OAH HANGING WEIGHT : 8.27 lb