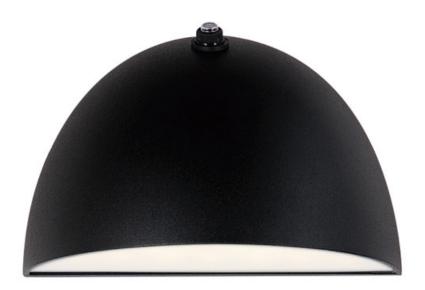

## PRODUCT DESCRIPTION

With solid Die-Cast Aluminum construction and powered by a range voltage input driver, Pathfinder is a high performance down light for commercial and residential installations. Either sharply angled or smoothly sloping, this discreet architectural light source is also available with various photocell and motion sensor options. Choose from Black, Architectural Bronze, or Metallic Sliver outdoor rated powder coat finishes.

## **MEASUREMENTS**

DIMENSION : 7" W x 4.5" H x 3.5" Ext

**BACK PLATE** : 2.25" HCO HANGING WEIGHT : 1.51 lb

#### **FINISHES OPTION**

Black (BK) Bronze (BZ)

Silver (SV)