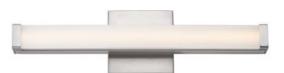

## PRODUCT DESCRIPTION

This minimalistic contemporary approach to LED vanity lighting will be the standard for both residential and commercial applications. The light engine features a high quality dimmable driver with multi volt input and high color rendering LEDs for the ultimate vanity lighting.

#### **MEASUREMENTS**

DIMENSION : 18" W x 4.75" H x 2.75" Ext

MAX OAH : 4.75" W x 4.75" H

HANGING WEIGHT : 1.85 lb

**LAMPING** 

INPUT VOLTAGE : 120-277V

LUMENS : 1,440 Rated (1,250 Del.)

**BULB** : 1 x 12W LED PCB Integrated, 12W Total