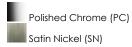

## PRODUCT DESCRIPTION

This minimalistic contemporary approach to LED vanity lighting will be the standard for both residential and commercial applications. The light engine features a high quality dimmable driver with multi volt input and high color rendering LEDs for the ultimate vanity lighting.

#### **MEASUREMENTS**

DIMENSION : 18" W x 4.75" H x 2.75" Ext

MAX OAH : 4.75" W x 4.75" H

HANGING WEIGHT : 1.85 lb

**LAMPING** 

INPUT VOLTAGE : 120-277V

LUMENS : 1,440 Rated (1,250 Del.)

**BULB** : 1 x 12W LED PCB Integrated, 12W Total

**BULB INCLUDED** : (Integrated) DIMMABLE : 27-35-40 CRI : 90 CRI

COLOR\_TEMP : Select 27/35/40K

LIGHTING\_DIRECTION: Omni

#### **FINISHES OPTION**



# MATERIAL

Aluminum

## **RATINGS**

cETLus Damp Location ADA









INSTALL UP/DOWN: Any RATED LIFE 45000 Hours OPERATING TEMPERATURE: -20°C (-4°F), 40°C (104°F)

Always consult a qualified electrician before installing any lighting product.