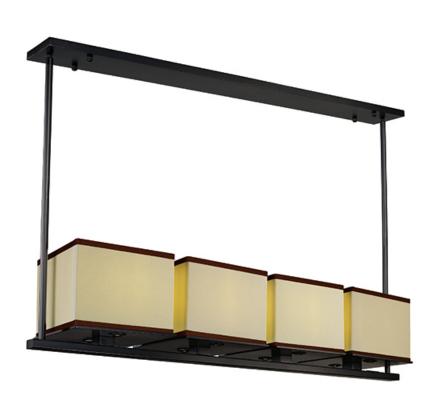

### **PRODUCT DESCRIPTION**

This urban lifestyle design features square shades of Linen with a coffee color trim mounted on a metal frame finished in Dark Bronze. LED downlights are mounted in the bottom of the frame as well as replaceable LED bulbs inside the shade.