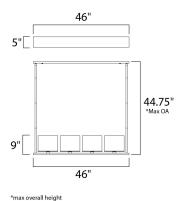

# **MEASUREMENTS**

**DIMENSION** : 46" L x 9.75" W x 9" H

MAX OAH : 44.75" OAH

CANOPY : 5" W x 0.75" H x 46" L

HANGING WEIGHT : 23.98 lb