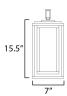

## **MEASUREMENTS**

DIMENSION : 7" L x 7" W x 15.5" H CANOPY : 5" W x 1" H x 5" L

HANGING WEIGHT : 5.06 lb

**LAMPING** 

INPUT VOLTAGE : 120V

BULB : 1 x 60W Incandescent E26 Medium , 60W Total

BULB INCLUDED : (Not Included)