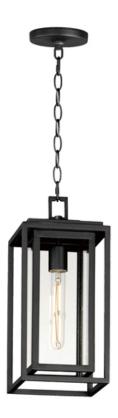

## **PRODUCT DESCRIPTION**

A dual framed structure creates dimension on these outdoor lighting fixtures that is both contemporary and transitional. The construction consists of two frames of square tubing and squared components. The inner frame's Clear Seedy glass reduces glare from the light and appears dirt-free for longer periods. This is a comprehensive collection to brighten all areas of your outdoor space, available in various sized sconces as well as hanging and post configurations.