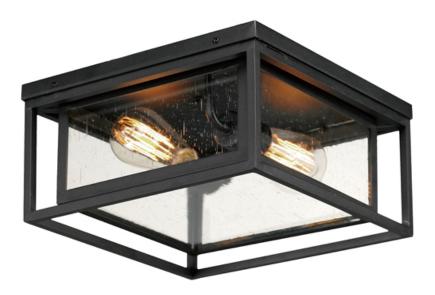

## **PRODUCT DESCRIPTION**

A dual framed structure creates dimension on these outdoor lighting fixtures that is both contemporary and transitional. The construction consists of two frames of square tubing and squared components. The inner frame's Clear Seedy glass reduces glare from the light and appears dirt-free for longer periods. This is a comprehensive collection to brighten all areas of your outdoor space, available in various sized sconces as well as hanging and post configurations.

## FINISHES OPTION

Black (BK)

GLASS Seedy CD

MATERIAL EPMM

RATINGS cETLus Damp Location

ADDITIONAL OPERATING TEMPERATURE: -20°C (-4°F), 40°C (104°F)

Always consult a qualified electrician before installing any lighting product.