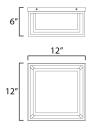

## **MEASUREMENTS** DIMENSION

BULB

: 12" L x 12" W x 6" H HANGING WEIGHT : 5.61 lb LAMPING INPUT VOLTAGE : 120V : 2 x 60W Incandescent E26 Medium , 120W Total : (Not Included) **BULB INCLUDED** DIMMABLE : Y