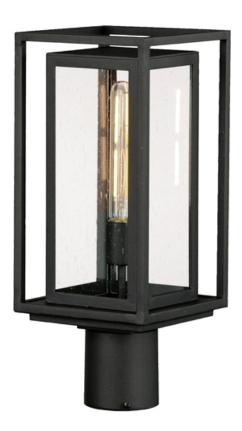

## **PRODUCT DESCRIPTION**

A dual framed structure creates dimension on these outdoor lighting fixtures that is both contemporary and transitional. The construction consists of two frames of square tubing and squared components. The inner frame's Clear Seedy glass reduces glare from the light and appears dirt-free for longer periods. This is a comprehensive collection to brighten all areas of your outdoor space, available in various sized sconces as well as hanging and post configurations.

## **MEASUREMENTS**

: 7" L x 7" W x 16.75" H DIMENSION

HANGING WEIGHT : 4.42 lb

LAMPING

INPUT VOLTAGE : 120V

BULB : 1 x 60W Incandescent E26 Medium , 60W Total

**BULB INCLUDED** : (Not Included)

DIMMABLE : Y