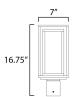

## **MEASUREMENTS**

: 7" L x 7" W x 16.75" H DIMENSION

HANGING WEIGHT : 4.42 lb

LAMPING

INPUT VOLTAGE : 120V

BULB : 1 x 60W Incandescent E26 Medium , 60W Total

**BULB INCLUDED** : (Not Included)

DIMMABLE : Y