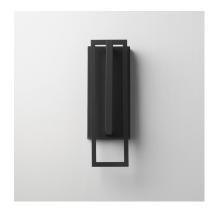

## PRODUCT DESCRIPTION

The sleek, intersecting planes of the frame protect a central span of Frosted glass, softly illuminated by a concealed LED light source. Finished in Matte Black and constructed from Maxim's durable Vivex material, this fixture is designed to endure even the harshest climates with style and resilience.