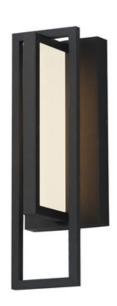

## PRODUCT DESCRIPTION

The sleek, intersecting planes of the frame protect a central span of Frosted glass, softly illuminated by a concealed LED light source. Finished in Matte Black and constructed from Maxim's durable Vivex material, this fixture is designed to endure even the harshest climates with style and resilience.