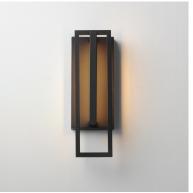

## PRODUCT DESCRIPTION

The sleek, intersecting planes of the frame protect a central span of Frosted glass, softly illuminated by a concealed LED light source. Finished in Matte Black and constructed from Maxim's durable Vivex material, this fixture is designed to endure even the harshest climates with style and resilience.