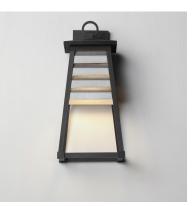

**PRODUCT DESCRIPTION** 

Contrasting louvered insets are set within Matte Black trapezoidal frames. The frames are made of Vivex so their finish will withstand harsher climates. The louvered panel insets are made of aluminum and feature a full cut-off design aesthetic making this design suitable for Dark Sky applications. An added benefit is the removal of glass altogether, adding a robust quality to the construction of the fixtures leading to longevity and lower maintenance. These wide plank louver panels complement the design's coastal styling adding interest in contrasting Weathered Zinc or White options, while the matte Black finish blends into the frame for a cleaner, more seamless approach.

### FINISHES OPTION

Weathered Zinc/Black (WZBK)

White / Black (WTBK)

MATERIAL EPMM, Aluminum