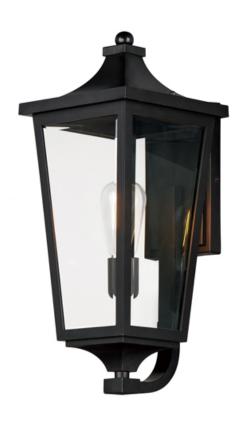

## **PRODUCT DESCRIPTION**

Stately outdoor sconces reference classic lantern shapes and are constructed of Maxim's proprietary Vivex composite, a robust weather-resistant materials guaranteed to withstand harsh weather climates. Available in several sizes and illuminated with clusters of candle sockets, this is a timeless design built to last.