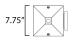

### **MEASUREMENTS**

: 7.75" W x 19" H x 8.75" Ext DIMENSION BACK PLATE : 4.75" W x 8" H x 7.5" HCO

HANGING WEIGHT : 5.63 lb