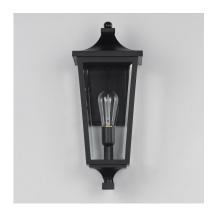

## **PRODUCT DESCRIPTION**

Stately outdoor sconces reference classic lantern shapes and are constructed of Maxim's proprietary Vivex composite, a robust weather-resistant materials guaranteed to withstand harsh weather climates. Available in several sizes and illuminated with clusters of candle sockets, this is a timeless design built to last.