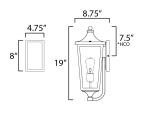

\*Height from center of outlet to the top of the fixture

### **MEASUREMENTS**

: 7.75" W x 19" H x 8.75" Ext DIMENSION BACK PLATE : 4.75" W x 8" H x 7.5" HCO

HANGING WEIGHT : 5.63 lb