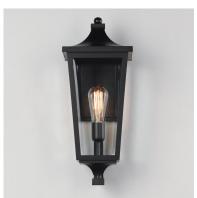

## **PRODUCT DESCRIPTION**

Stately outdoor sconces reference classic lantern shapes and are constructed of Maxim's proprietary Vivex composite, a robust weather-resistant materials guaranteed to withstand harsh weather climates. Available in several sizes and illuminated with clusters of candle sockets, this is a timeless design built to last.