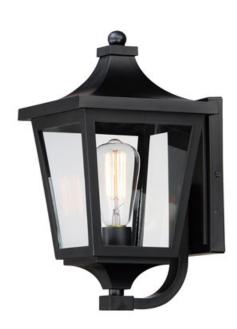

## **PRODUCT DESCRIPTION**

Stately outdoor sconces reference classic lantern shapes and are constructed of Maxim's proprietary Vivex composite, a robust weather-resistant materials guaranteed to withstand harsh weather climates. Available in several sizes and illuminated with clusters of candle sockets, this is a timeless design built to last.