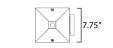

### **MEASUREMENTS**

: 7.75" W x 14.5" H x 8.75" Ext DIMENSION BACK PLATE : 4.75" W x 8" H x 7.5" HCO

HANGING WEIGHT : 4.14 lb