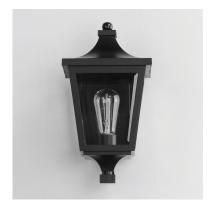

## **PRODUCT DESCRIPTION**

Stately outdoor sconces reference classic lantern shapes and are constructed of Maxim's proprietary Vivex composite, a robust weather-resistant materials guaranteed to withstand harsh weather climates. Available in several sizes and illuminated with clusters of candle sockets, this is a timeless design built to last.