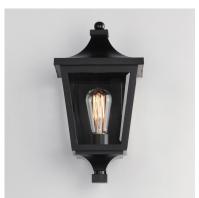

## **PRODUCT DESCRIPTION**

Stately outdoor sconces reference classic lantern shapes and are constructed of Maxim's proprietary Vivex composite, a robust weather-resistant materials guaranteed to withstand harsh weather climates. Available in several sizes and illuminated with clusters of candle sockets, this is a timeless design built to last.