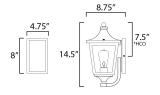

### **MEASUREMENTS**

: 7.75" W x 14.5" H x 8.75" Ext DIMENSION BACK PLATE : 4.75" W x 8" H x 7.5" HCO

HANGING WEIGHT : 4.14 lb