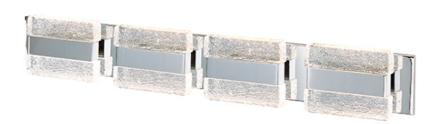

## PRODUCT DESCRIPTION

Blocks of piastra style Iceberg glass sparkle and shimmer from the high powered LEDs concealed inside Polished Chrome metal supports. Not only Is useful light directed down, additional light is cast indirectly upwards and into the room for even and soft illumination.

37"

# **MEASUREMENTS**

DIMENSION : 37" W x 6" H x 3" Ext **BACK PLATE** : 9.5" W x 4.5" H HANGING WEIGHT : 22.55 lb

LAMPING

INPUT VOLTAGE : 120V

**LUMENS** : 3,355 Rated (1,964 Del.)

**BULB** : 8 x 5W LED AC Integrated , 40W Total