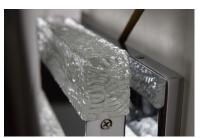

## PRODUCT DESCRIPTION

Blocks of piastra style Iceberg glass sparkle and shimmer from the high powered LEDs concealed inside Polished Chrome metal supports. Not only Is useful light directed down, additional light is cast indirectly upwards and into the room for even and soft illumination.

## **GLASS**

Iceberg IB