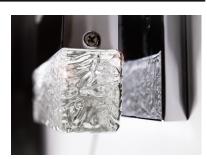

## PRODUCT DESCRIPTION

Blocks of piastra style Iceberg glass sparkle and shimmer from the high powered LEDs concealed inside Polished Chrome metal supports. Not only Is useful light directed down, additional light is cast indirectly upwards and into the room for even and soft illumination.

## **GLASS**

Iceberg IB