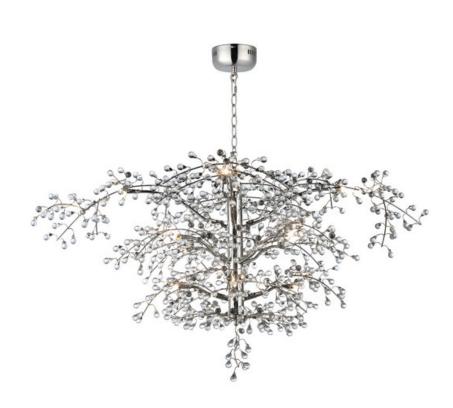

# **PRODUCT DESCRIPTION**

Branches of Polished Nickel support clusters of Clear glass balls which glisten from the light of the xenon lamps provided. With three sizes to choose you are sure to find a Cluster to enhance your room decor.