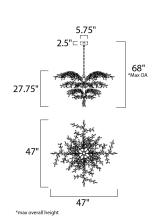

# **MEASUREMENTS**

DIMENSION : 47" L x 47" W x 27.75" H

MAX OAH : 68" OAH

CANOPY : 5.75" W x 2.5" H x 5.75" L

HANGING WEIGHT : 36.3 lb WIRE LENGTH : 120"