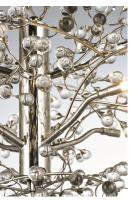

## **LAMPING**

INPUT VOLTAGE : 120V

LUMENS : 1,320 Rated

**BULB** : 12 x 1.8W LED 12V G4 , 22W Total

**BULB INCLUDED** : (Included)

DIMMABLE : Electronic Low Voltage (ELV)

CRI : 80+ CRI COLOR\_TEMP : 3000K

## **GLASS**

Clear CL

#### MATERIAL

Steel, Glass