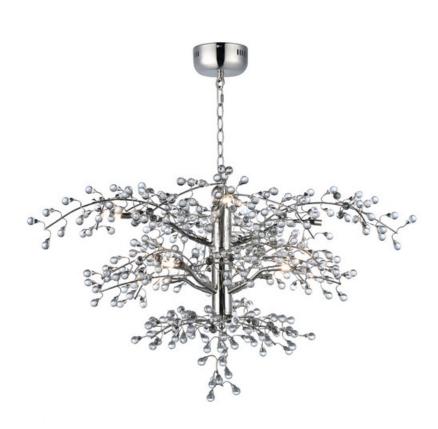

## PRODUCT DESCRIPTION

Branches of Polished Nickel support clusters of Clear glass balls which glisten from the light of the xenon lamps provided. With three sizes to choose you are sure to find a Cluster to enhance your room decor.