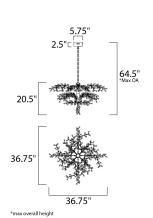

### **MEASUREMENTS**

DIMENSION : 36.75" L x 36.75" W x 20.5" H

MAX OAH : 64.5" OAH

CANOPY : 5.75" W x 2.5" H x 5.75" L

HANGING WEIGHT : 18.7 lb WIRE LENGTH : 120"