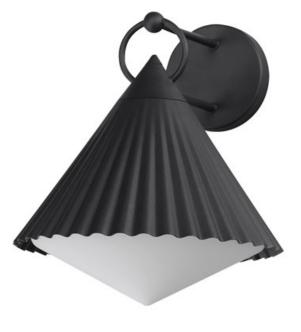

## **PRODUCT DESCRIPTION**

Adding charm to the outdoors, the Odette series features a scalloped pyramid shade suspended from a ring of Die Cast Aluminum. Supported within the shade is an inverse pyramid that peaks out beneath the hem of the aluminum shade marrying the two pyramid forms. Graceful and playful, these outdoor sconces add the designer touch to both indoor and outdoor locations.

BULB

BULB INCLUDED DIMMABLE

Black (BK)

**FINISHES OPTION** 

GLASS White WT

MATERIAL Steel

RATINGS cETLus Wet Location

ADDITIONAL OPERATING TEMPERATURE: -20°C (-4°F), 40°C (104°F)