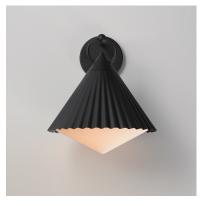

## **PRODUCT DESCRIPTION**

Adding charm to the outdoors, the Odette series features a scalloped pyramid shade suspended from a ring of Die Cast Aluminum. Supported within the shade is an inverse pyramid that peaks out beneath the hem of the aluminum shade marrying the two pyramid forms. Graceful and playful, these outdoor sconces add the designer touch to both indoor and outdoor locations.

BULB

BULB INCLUDED DIMMABLE

Black (BK)

**FINISHES OPTION** 

GLASS White WT

MATERIAL Steel

RATINGS cETLus Wet Location

ADDITIONAL OPERATING TEMPERATURE: -20°C (-4°F), 40°C (104°F)