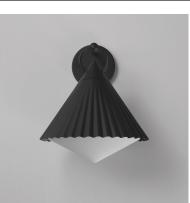

## **PRODUCT DESCRIPTION**

Adding charm to the outdoors, the Odette series features a scalloped pyramid shade suspended from a ring of Die Cast Aluminum. Supported within the shade is an inverse pyramid that peaks out beneath the hem of the aluminum shade marrying the two pyramid forms. Graceful and playful, these outdoor sconces add the designer touch to both indoor and outdoor locations.

BULB

BULB INCLUDED DIMMABLE

Black (BK)

**FINISHES OPTION** 

GLASS White WT

MATERIAL Steel

RATINGS cETLus Wet Location

ADDITIONAL OPERATING TEMPERATURE: -20°C (-4°F), 40°C (104°F)