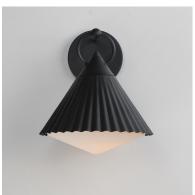

## PRODUCT DESCRIPTION

Adding charm to the outdoors, the Odette series features a scalloped pyramid shade suspended from a ring of Die Cast Aluminum. Supported within the shade is an inverse pyramid that peaks out beneath the hem of the aluminum shade marrying the two pyramid forms. Graceful and playful, these outdoor sconces add the designer touch to both indoor and outdoor locations.