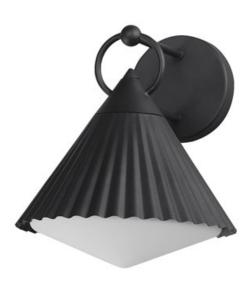

## PRODUCT DESCRIPTION

Adding charm to the outdoors, the Odette series features a scalloped pyramid shade suspended from a ring of Die Cast Aluminum. Supported within the shade is an inverse pyramid that peaks out beneath the hem of the aluminum shade marrying the two pyramid forms. Graceful and playful, these outdoor sconces add the designer touch to both indoor and outdoor locations.