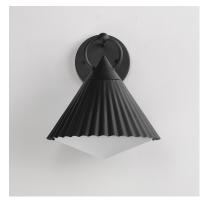

## PRODUCT DESCRIPTION

Adding charm to the outdoors, the Odette series features a scalloped pyramid shade suspended from a ring of Die Cast Aluminum. Supported within the shade is an inverse pyramid that peaks out beneath the hem of the aluminum shade marrying the two pyramid forms. Graceful and playful, these outdoor sconces add the designer touch to both indoor and outdoor locations.