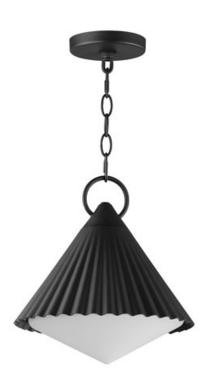

### PRODUCT DESCRIPTION

Adding charm to the outdoors, the Odette series features a scalloped pyramid shade suspended from a ring of Die Cast Aluminum. Supported within the shade is an inverse pyramid that peaks out beneath the hem of the aluminum shade marrying the two pyramid forms. Graceful and playful, these outdoor sconces add the designer touch to both indoor and outdoor locations.

## **MEASUREMENTS**

DIMENSION : 120" L x 12" W x 13" H

MAX OAH : 91" OAH

CANOPY : 5" W x 1" H x 5" L

HANGING WEIGHT : 5.83 lb