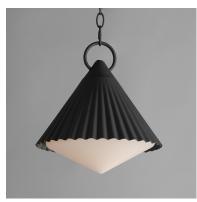

### PRODUCT DESCRIPTION

Adding charm to the outdoors, the Odette series features a scalloped pyramid shade suspended from a ring of Die Cast Aluminum. Supported within the shade is an inverse pyramid that peaks out beneath the hem of the aluminum shade marrying the two pyramid forms. Graceful and playful, these outdoor sconces add the designer touch to both indoor and outdoor locations.