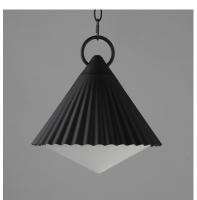

### PRODUCT DESCRIPTION

Adding charm to the outdoors, the Odette series features a scalloped pyramid shade suspended from a ring of Die Cast Aluminum. Supported within the shade is an inverse pyramid that peaks out beneath the hem of the aluminum shade marrying the two pyramid forms. Graceful and playful, these outdoor sconces add the designer touch to both indoor and outdoor locations.