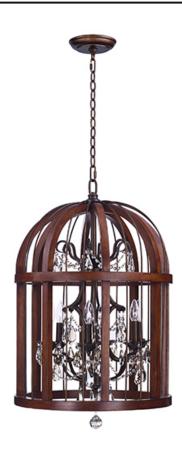

# PRODUCT DESCRIPTION

Cages constructed of wood, finished in Antique Pecan, blend beautifully with the metal bars painted in our rich Bay finish. Elegant chandeliers, draped in crystal, grace the interior of the cage to create a unique transitional style to fit a wide variety of interiors.

#### **MEASUREMENTS**

DIMENSION : 20" L x 20" W x 32" H

HANGING WEIGHT : 25.48 lb

## **LAMPING**

INPUT VOLTAGE : 120V

BULB : 6 x 60W Incandescent E12 Candelabra, 360W Total

**BULB INCLUDED** : (Not Included)

DIMMABLE : Yes

## MATERIAL

Wood, Steel, Crystal