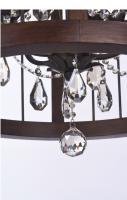

# PRODUCT DESCRIPTION

Cages constructed of wood, finished in Antique Pecan, blend beautifully with the metal bars painted in our rich Bay finish. Elegant chandeliers, draped in crystal, grace the interior of the cage to create a unique transitional style to fit a wide variety of interiors.

## MATERIAL

Wood, Steel, Crystal