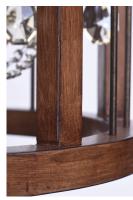

# PRODUCT DESCRIPTION

Cages constructed of wood, finished in Antique Pecan, blend beautifully with the metal bars painted in our rich Bay finish. Elegant chandeliers, draped in crystal, grace the interior of the cage to create a unique transitional style to fit a wide variety of interiors.

## MATERIAL

Wood, Steel, Crystal