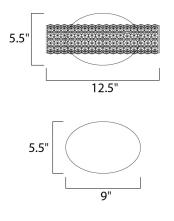

| MEASUREMENTS |
|--------------|
| DIMENSION    |

| DIMENSION      | : 12.5" W x 5.5" H x 5" Ext            |
|----------------|----------------------------------------|
| BACK PLATE     | : 2.7" HCO                             |
| HANGING WEIGHT | : 3.35 lb                              |
| LAMPING        |                                        |
| INPUT VOLTAGE  | : 120V                                 |
| LUMENS         | : 350 Rated                            |
| BULB           | : 1 x 5W LED PCB Integrated , 5W Total |
| BULB INCLUDED  | : (Integrated)                         |
| DIMMABLE       | : Triac CL                             |
| CRI            | : 80+ CRI                              |
| COLOR_TEMP     | : 3000K                                |