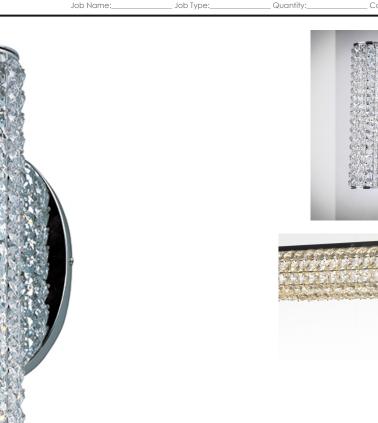

## **PRODUCT DESCRIPTION**

Clear Beveled Crystals are strung onto a continuous wire and wrapped over a tubular metal frame finished in your choice of a high luster Polished Chrome or vibrant Rose Gold. Hidden within the tubular frame is a LED light source, which not only adds beauty and sparkle to the crystal, but adds ample light for the vanity.

## **FINISHES OPTION**

Polished Chrome (PC)

GLASS Beveled Crystal BC

MATERIAL Steel, Crystal

RATINGS cETLus Damp Location

ADDITIONAL INSTALL UP/DOWN: Any OPERATING TEMPERATURE: -20°C (-4°F), 40°C (104°F)

Always consult a qualified electrician before installing any lighting product.