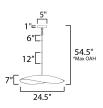

MEASUREMENTS

| : 24.5" L x 24.5" W x 7" H          |
|-------------------------------------|
| : 52.75" OAH                        |
| : 5" W x 1" H x 5" L                |
| : 21.2 lb                           |
|                                     |
| : 120V                              |
| : 2 x 60W Incandescent E26 Medium , |
| : (Not Included)                    |
| : Y                                 |
|                                     |