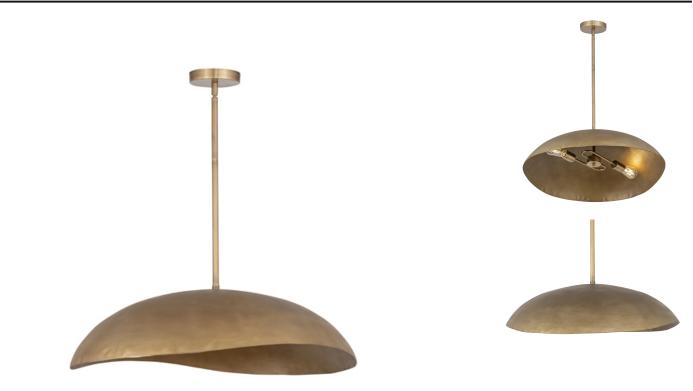

## **PRODUCT DESCRIPTION**

'max overall height

Large, cast metal shades evoke an ancient and timeless heritage. The light source is concealed within the shades casting a warm, ambient glow downward. Handcrafted and dramatically scaled, the rough texture is softened by its folding form in a multi-tonal Natural Gold finish. Select from various size pendants that coordinates well with the matching wall sconce.