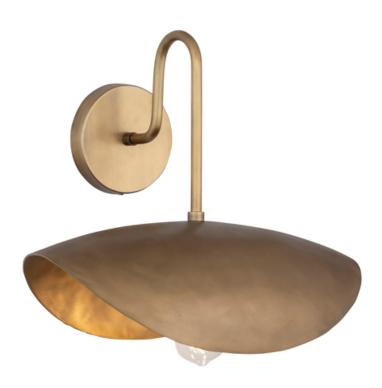

## **PRODUCT DESCRIPTION**

Large, cast metal shades evoke an ancient and timeless heritage. The light source is concealed within the shades casting a warm, ambient glow downward. Handcrafted and dramatically scaled, the rough texture is softened by its folding form in a multi-tonal Natural Gold finish. Select from various size pendants that coordinates well with the matching wall sconce.