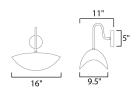

## **MEASUREMENTS**

DIMENSION : 16" W x 14" H x 9.5" Ext

MAX OAH

CANOPY : 5" W x 1" H x 5" L

HANGING WEIGHT : 9.13 lb

LAMPING

INPUT VOLTAGE : 120V

: 1 x 60W Incandescent E26 Medium, 60W Total