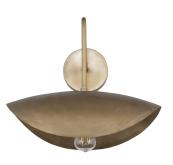

## **PRODUCT DESCRIPTION**

Large, cast metal shades evoke an ancient and timeless heritage. The light source is concealed within the shades casting a warm, ambient glow downward. Handcrafted and dramatically scaled, the rough texture is softened by its folding form in a multi-tonal Natural Gold finish. Select from various size pendants that coordinates well with the matching wall sconce.