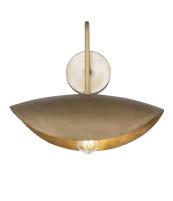

## **PRODUCT DESCRIPTION**

Large, cast metal shades evoke an ancient and timeless heritage. The light source is concealed within the shades casting a warm, ambient glow downward. Handcrafted and dramatically scaled, the rough texture is softened by its folding form in a multi-tonal Natural Gold finish. Select from various size pendants that coordinates well with the matching wall sconce.