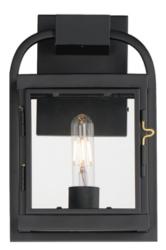

### **PRODUCT DESCRIPTION**

Inspired by classic English lantern design, this collection of outdoor sconces have been streamlined for modern appeal. A convenient, and quaint front door latch allows you to clean and maintain the fixture. Finished in a clean, Matte Black finish with brass hardware and Clear glass panels, two sets of candle sleeves are provided to choose from matching black sleeves or contrasting off-white for a more transitional outlook.