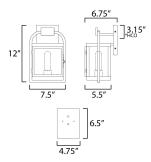

### **MEASUREMENTS**

: 7.5" W x 12" H x 6.75" Ext DIMENSION : 4.75" W x 6.5" H x 3.15" HCO **BACK PLATE** 

HANGING WEIGHT : 3.74 lb

LAMPING

INPUT VOLTAGE :120V

**BULB** : 1 x 60W Incandescent E26 Medium, 60W Total

Height from center of outlet to the top of the fixture