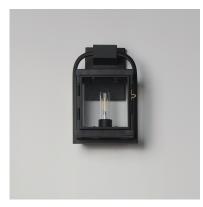

### **PRODUCT DESCRIPTION**

Inspired by classic English lantern design, this collection of outdoor sconces have been streamlined for modern appeal. A convenient, and quaint front door latch allows you to clean and maintain the fixture. Finished in a clean, Matte Black finish with brass hardware and Clear glass panels, two sets of candle sleeves are provided to choose from matching black sleeves or contrasting off-white for a more transitional outlook.