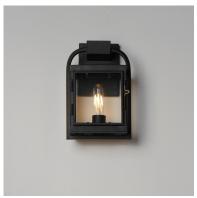

### **PRODUCT DESCRIPTION**

Inspired by classic English lantern design, this collection of outdoor sconces have been streamlined for modern appeal. A convenient, and quaint front door latch allows you to clean and maintain the fixture. Finished in a clean, Matte Black finish with brass hardware and Clear glass panels, two sets of candle sleeves are provided to choose from matching black sleeves or contrasting off-white for a more transitional outlook.