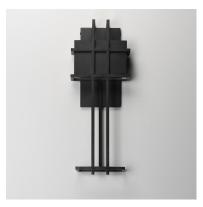

# PRODUCT DESCRIPTION

A modern interpretation of the arts & crafts movement, this anti-corrosive aluminum frame combines traditional elements with the latest technology. A concealed LED downlight, housed at the top of the frame, casts a striking pattern of light along the wall, adding depth and warmth to any space. Finished in Matte Black, this fixture seamlessly blends timeless design with modern innovation.