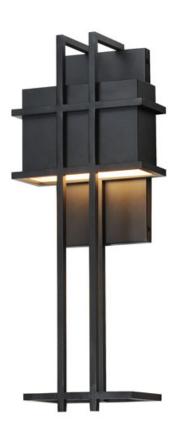

# PRODUCT DESCRIPTION

A modern interpretation of the arts & crafts movement, this anti-corrosive aluminum frame combines traditional elements with the latest technology. A concealed LED downlight, housed at the top of the frame, casts a striking pattern of light along the wall, adding depth and warmth to any space. Finished in Matte Black, this fixture seamlessly blends timeless design with modern innovation.