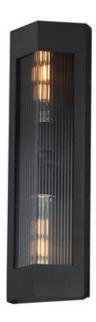

# PRODUCT DESCRIPTION

A transitional design suitable for both modern and more traditional applications, this outdoor series of lighting features Clear Ribbed glass that refracts the light source within triangular frames. A Black frame with warm Antique Brass light clusters within, the collection includes 3 sizes of wall sconces and 2 sizes of outdoor rated pendants. With a depth of less than 4 inches, this ADA compliant sconce may also be used in commercial applications.

#### **FINISHES OPTION**

Black / Antique Brass (BKAB)

# **GLASS**

Clear Ribbed CR