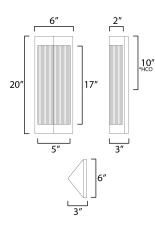

# **MEASUREMENTS**

: 6" W x 20" H x 3" Ext DIMENSION **BACK PLATE** : 6" W x 20" H x 10" HCO

HANGING WEIGHT : 4.4 lb