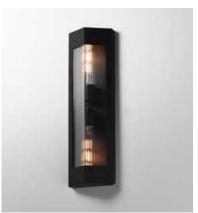

# PRODUCT DESCRIPTION

A transitional design suitable for both modern and more traditional applications, this outdoor series of lighting features Clear Ribbed glass that refracts the light source within triangular frames. A Black frame with warm Antique Brass light clusters within, the collection includes 3 sizes of wall sconces and 2 sizes of outdoor rated pendants. With a depth of less than 4 inches, this ADA compliant sconce may also be used in commercial applications.

#### **FINISHES OPTION**

Black / Antique Brass (BKAB)

# **GLASS**

Clear Ribbed CR