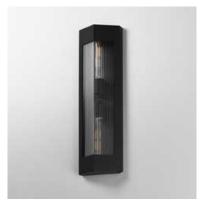

# PRODUCT DESCRIPTION

A transitional design suitable for both modern and more traditional applications, this outdoor series of lighting features Clear Ribbed glass that refracts the light source within triangular frames. A Black frame with warm Antique Brass light clusters within, the collection includes 3 sizes of wall sconces and 2 sizes of outdoor rated pendants. With a depth of less than 4 inches, this ADA compliant sconce may also be used in commercial applications.

#### **FINISHES OPTION**

Black / Antique Brass (BKAB)

# **GLASS**

Clear Ribbed CR