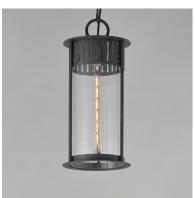

## PRODUCT DESCRIPTION

Inspired by the rounded towers of Windsor Castle, this outdoor lighting collection features a hand-applied Black Patina finish on Stainless Steel. A slotted filigree along the top of the cylinder frame allows light to escape, while the clear seeded glass obscures the light source enough to soften the glare a light bulb casts.

### **MEASUREMENTS**

DIMENSION : 8" L x 8" W x 17.5" H

MAX OAH : 57.5" OAH

CANOPY : 5" W x 0.75" H x 5" L

HANGING WEIGHT : 7.04 lb

## **FINISHES OPTION**

Black Patina (BKP)

## **GLASS**

Seedy CD