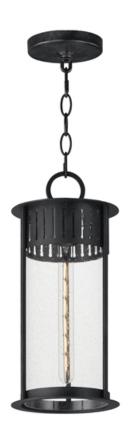

## PRODUCT DESCRIPTION

Inspired by the rounded towers of Windsor Castle, this outdoor lighting collection features a hand-applied Black Patina finish on Stainless Steel. A slotted filigree along the top of the cylinder frame allows light to escape, while the clear seeded glass obscures the light source enough to soften the glare a light bulb casts.

### **MEASUREMENTS**

DIMENSION : 8" L x 8" W x 17.5" H

MAX OAH : 57.5" OAH

CANOPY : 5" W x 0.75" H x 5" L

HANGING WEIGHT : 7.04 lb

## **FINISHES OPTION**

Black Patina (BKP)

## **GLASS**

Seedy CD