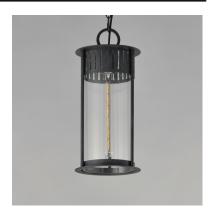

## PRODUCT DESCRIPTION

Inspired by the rounded towers of Windsor Castle, this outdoor lighting collection features a hand-applied Black Patina finish on Stainless Steel. A slotted filigree along the top of the cylinder frame allows light to escape, while the clear seeded glass obscures the light source enough to soften the glare a light bulb casts.

### **MEASUREMENTS**

DIMENSION : 8" L x 8" W x 17.5" H

MAX OAH : 57.5" OAH

CANOPY : 5" W x 0.75" H x 5" L

HANGING WEIGHT : 7.04 lb

## **FINISHES OPTION**

Black Patina (BKP)

## **GLASS**

Seedy CD