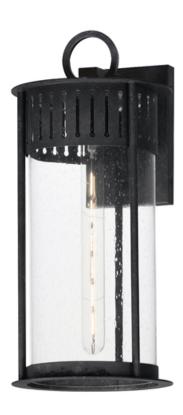

## PRODUCT DESCRIPTION

Inspired by the rounded towers of Windsor Castle, this outdoor lighting collection features a hand-applied Black Patina finish on Stainless Steel. A slotted filigree along the top of the cylinder frame allows light to escape, while the clear seeded glass obscures the light source enough to soften the glare a light bulb casts.

### **MEASUREMENTS**

DIMENSION : 8" W x 17.5" H x 9" Ext

**BACK PLATE** : 4.75" W x 7.25" H x 4.75" HCO

HANGING WEIGHT : 6.49 lb

### **LAMPING**

INPUT VOLTAGE : 120V

**BULB** : 1 x 60W Incandescent E26 Medium, 60W Total

**BULB INCLUDED** : (Not Included)

DIMMABLE : Y LIGHTING\_DIRECTION: Down

#### **FINISHES OPTION**

Black Patina (BKP)

### **GLASS**

Seedy CD

#### MATERIAL

304 Stainless Steel, Aluminum, Glass