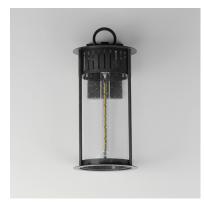

## PRODUCT DESCRIPTION

Inspired by the rounded towers of Windsor Castle, this outdoor lighting collection features a hand-applied Black Patina finish on Stainless Steel. A slotted filigree along the top of the cylinder frame allows light to escape, while the clear seeded glass obscures the light source enough to soften the glare a light bulb casts.

### **MEASUREMENTS**

DIMENSION : 8" W x 17.5" H x 9" Ext

**BACK PLATE** : 4.75" W x 7.25" H x 4.75" HCO

HANGING WEIGHT : 6.49 lb

### **LAMPING**

INPUT VOLTAGE : 120V

**BULB** : 1 x 60W Incandescent E26 Medium, 60W Total

**BULB INCLUDED** : (Not Included)

DIMMABLE : Y LIGHTING\_DIRECTION: Down

#### **FINISHES OPTION**

Black Patina (BKP)

### **GLASS**

Seedy CD

#### MATERIAL

304 Stainless Steel, Aluminum, Glass