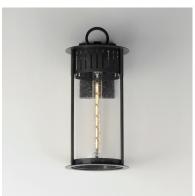

## PRODUCT DESCRIPTION

Inspired by the rounded towers of Windsor Castle, this outdoor lighting collection features a hand-applied Black Patina finish on Stainless Steel. A slotted filigree along the top of the cylinder frame allows light to escape, while the clear seeded glass obscures the light source enough to soften the glare a light bulb casts.

### **MEASUREMENTS**

DIMENSION : 8" W x 17.5" H x 9" Ext

**BACK PLATE** : 4.75" W x 7.25" H x 4.75" HCO

HANGING WEIGHT : 6.49 lb

### **LAMPING**

INPUT VOLTAGE : 120V

**BULB** : 1 x 60W Incandescent E26 Medium, 60W Total

**BULB INCLUDED** : (Not Included)

DIMMABLE : Y LIGHTING\_DIRECTION: Down

#### **FINISHES OPTION**

Black Patina (BKP)

### **GLASS**

Seedy CD

#### MATERIAL

304 Stainless Steel, Aluminum, Glass