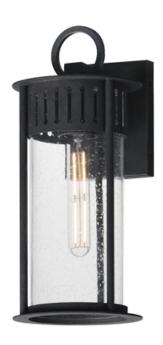

## PRODUCT DESCRIPTION

Inspired by the rounded towers of Windsor Castle, this outdoor lighting collection features a hand-applied Black Patina finish on Stainless Steel. A slotted filigree along the top of the cylinder frame allows light to escape, while the clear seeded glass obscures the light source enough to soften the glare a light bulb casts.

### **MEASUREMENTS**

DIMENSION : 6.5" W x 14.5" H x 7.5" Ext **BACK PLATE** : 4.75" W x 6" H x 4.25" HCO

HANGING WEIGHT : 4.4 lb

### **LAMPING**

INPUT VOLTAGE : 120V

**BULB** : 1 x 60W Incandescent E26 Medium, 60W Total

**BULB INCLUDED** : (Not Included)

DIMMABLE : Y LIGHTING\_DIRECTION: Down

#### **FINISHES OPTION**

Black Patina (BKP)

### **GLASS**

Seedy CD

#### MATERIAL

304 Stainless Steel, Aluminum, Glass

#### **RATINGS**

**CETLUS** 

Wet Location

### ADDITIONAL

INSTALL UP/DOWN: Down **OPERATING TEMPERATURE:** -20°C (-4°F), 40°C (104°F)

Always consult a qualified electrician before installing any lighting product.

WESTERN DISTRIBUTION CENTER (HEADQUARTER) 253 NORTH VINELAND AVE I CITY OF INDUSTRY, CA 91746