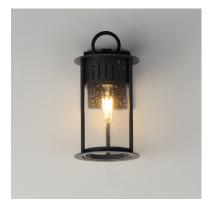

## **PRODUCT DESCRIPTION**

Inspired by the rounded towers of Windsor Castle, this outdoor lighting collection features a hand-applied Black Patina finish on Stainless Steel. A slotted filigree along the top of the cylinder frame allows light to escape, while the clear seeded glass obscures the light source enough to soften the glare a light bulb casts.

# : 1 x 60W Incandescent E26 Medium , 60W Total

**FINISHES OPTION** 

GLASS Seedy CD

MATERIAL 304 Stainless Steel, Aluminum, Glass

RATINGS cETLus Wet Location

ADDITIONAL INSTALL UP/DOWN: Down **OPERATING TEMPERATURE:** -20°C (-4°F), 40°C (104°F)