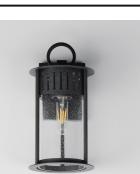

## **PRODUCT DESCRIPTION**

Inspired by the rounded towers of Windsor Castle, this outdoor lighting collection features a hand-applied Black Patina finish on Stainless Steel. A slotted filigree along the top of the cylinder frame allows light to escape, while the clear seeded glass obscures the light source enough to soften the glare a light bulb casts.

# : 1 x 60W Incandescent E26 Medium , 60W Total

**FINISHES OPTION** 

GLASS Seedy CD

MATERIAL 304 Stainless Steel, Aluminum, Glass

RATINGS cETLus Wet Location

ADDITIONAL INSTALL UP/DOWN: Down **OPERATING TEMPERATURE:** -20°C (-4°F), 40°C (104°F)