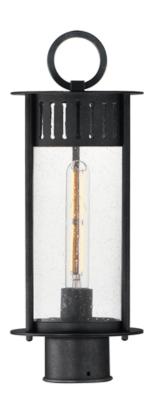

# PRODUCT DESCRIPTION

Inspired by the rounded towers of Windsor Castle, this outdoor lighting collection features a hand-applied Black Patina finish on Stainless Steel. A slotted filigree along the top of the cylinder frame allows light to escape, while the clear seeded glass obscures the light source enough to soften the glare a light bulb casts.

### **MEASUREMENTS**

DIMENSION : 6.5" L x 6.5" W x 17" H

HANGING WEIGHT : 4.84 lb

# **LAMPING**

INPUT VOLTAGE : 120V

: 1 x 60W Incandescent E26 Medium, 60W Total BULB

**BULB INCLUDED** : (Not Included)

DIMMABLE : Y

### **FINISHES OPTION**

Black Patina (BKP)

# **GLASS**

Seedy CD

#### MATERIAL

304 Stainless Steel, Aluminum, Glass