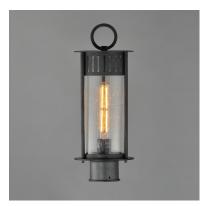

# PRODUCT DESCRIPTION

Inspired by the rounded towers of Windsor Castle, this outdoor lighting collection features a hand-applied Black Patina finish on Stainless Steel. A slotted filigree along the top of the cylinder frame allows light to escape, while the clear seeded glass obscures the light source enough to soften the glare a light bulb casts.

### **MEASUREMENTS**

DIMENSION : 6.5" L x 6.5" W x 17" H

HANGING WEIGHT : 4.84 lb

# **LAMPING**

INPUT VOLTAGE : 120V

: 1 x 60W Incandescent E26 Medium, 60W Total BULB

**BULB INCLUDED** : (Not Included)

DIMMABLE : Y

### **FINISHES OPTION**

Black Patina (BKP)

# **GLASS**

Seedy CD

#### MATERIAL

304 Stainless Steel, Aluminum, Glass