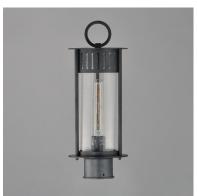

# PRODUCT DESCRIPTION

Inspired by the rounded towers of Windsor Castle, this outdoor lighting collection features a hand-applied Black Patina finish on Stainless Steel. A slotted filigree along the top of the cylinder frame allows light to escape, while the clear seeded glass obscures the light source enough to soften the glare a light bulb casts.

### **MEASUREMENTS**

DIMENSION : 6.5" L x 6.5" W x 17" H

HANGING WEIGHT : 4.84 lb

# **LAMPING**

INPUT VOLTAGE : 120V

: 1 x 60W Incandescent E26 Medium, 60W Total BULB

**BULB INCLUDED** : (Not Included)

DIMMABLE : Y

### **FINISHES OPTION**

Black Patina (BKP)

# **GLASS**

Seedy CD

#### MATERIAL

304 Stainless Steel, Aluminum, Glass