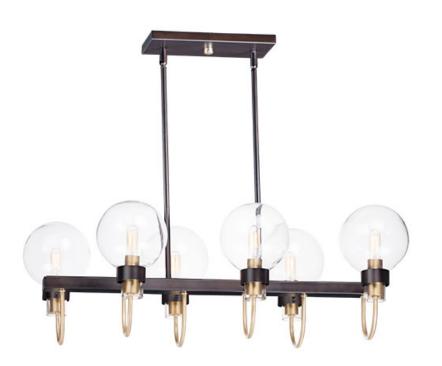

## **PRODUCT DESCRIPTION**

This classic Mid Century Modern design features a frame finished in a combination of Bronze and Satin Brass. The arms terminate at rings that support Clear heavy blown glass shades which were prevalent in this era.

## **FINISHES OPTION**

Bronze / Satin Brass (BZSBR)

GLASS Clear CL

MATERIAL Steel, Glass

RATINGS cULus Dry Location

ADDITIONAL ADJUSTABLE SLOPE: 120 OPERATING TEMPERATURE: -20°C (-4°F), 40°C (104°F)

Always consult a qualified electrician before installing any lighting product.