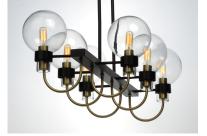

## **PRODUCT DESCRIPTION**

This classic Mid Century Modern design features a frame finished in a combination of Bronze and Satin Brass. The arms terminate at rings that support Clear heavy blown glass shades which were prevalent in this era.