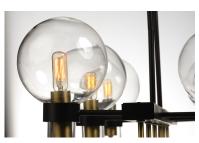

## **PRODUCT DESCRIPTION**

This classic Mid Century Modern design features a frame finished in a combination of Bronze and Satin Brass. The arms terminate at rings that support Clear heavy blown glass shades which were prevalent in this era.

## **FINISHES OPTION**

Bronze / Satin Brass (BZSBR)

GLASS Clear CL

MATERIAL Steel, Glass

RATINGS cULus Dry Location

ADDITIONAL ADJUSTABLE SLOPE: 120 OPERATING TEMPERATURE: -20°C (-4°F), 40°C (104°F)

Always consult a qualified electrician before installing any lighting product.