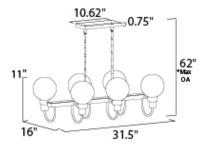

'max overall height

MEASUREMENTS DIMENSION MAX OAH

CANOPY HANGING WEIGHT LAMPING INPUT VOLTAGE BULB

DIMMABLE

: 50.75" OAH : 10.62" W x 0.75" H x 4.75" L : 13.67 lb

:120V : 6 x 60W Incandescent E12 Candelabra , 360W Total BULB INCLUDED : (Not Included) : Yes

: 31.5" L x 31.5" W x 11" H x 16" Ext