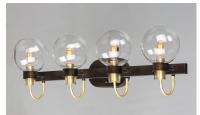

## **PRODUCT DESCRIPTION**

This classic Mid Century Modern design features a frame finished in a combination of Bronze and Satin Brass. The arms terminate at rings that support Clear heavy blown glass shades which were prevalent in this era.