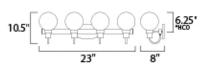

## MEASUREMENTS

DIMENSION **BACK PLATE** HANGING WEIGHT

LAMPING

BULB BULB INCLUDED DIMMABLE

: 33" W x 10.5" H x 8" Ext : 7.88" W x 4.65" H x 6.25" HCO : 6.04 lb

INPUT VOLTAGE : 120V : 4 x 4W LED E12 Candelabra , 16W Total : (Not Included) : Yes