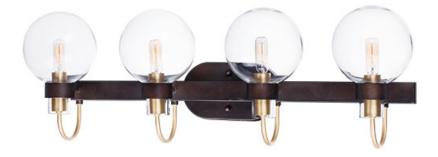

## **PRODUCT DESCRIPTION**

This classic Mid Century Modern design features a frame finished in a combination of Bronze and Satin Brass. The arms terminate at rings that support Clear heavy blown glass shades which were prevalent in this era.