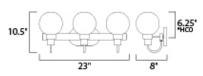

"height from center of outlet to the top of the fixture

## MEASUREMENTS

DIMENSION BACK PLATE HANGING WEIGHT

LAMPING INPUT VC

|               | • |
|---------------|---|
| BULB          | : |
| BULB INCLUDED | : |
| DIMMABLE      | : |
| COLOR_TEMP    | : |

: 23" W x 10.5" H x 8" Ext : 7.88" W x 4.65" H x 6.25" HCO : 5.51 lb