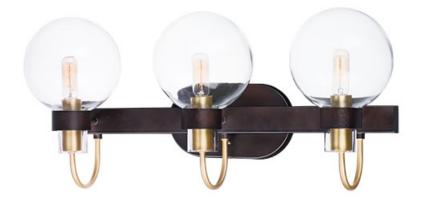

## **PRODUCT DESCRIPTION**

This classic Mid Century Modern design features a frame finished in a combination of Bronze and Satin Brass. The arms terminate at rings that support Clear heavy blown glass shades which were prevalent in this era.