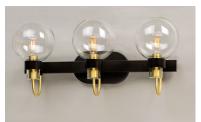

## **PRODUCT DESCRIPTION**

This classic Mid Century Modern design features a frame finished in a combination of Bronze and Satin Brass. The arms terminate at rings that support Clear heavy blown glass shades which were prevalent in this era.