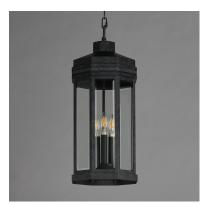

## PRODUCT DESCRIPTION

Inspired by the intricate geometric motifs of the iconic architect, the Wright collection of outdoor lighting features a hexagonal frame with tiered louvers along its hood. Beveled at its edges, the Clear glass panes encase the lighting cluster within a robust die cast aluminum body and aluminum frame. Finished in a rich Black Patina, this outdoor series provides thoughtful touches and rich finishes to make a timelessly elegant lighting collection.

# **MEASUREMENTS**

DIMENSION : 9" L x 9" W x 22" H MAX OAH : 98.25" OAH

CANOPY : 5" W x 1.25" H x 5" L

HANGING WEIGHT : 9.5 lb

# **LAMPING**

INPUT VOLTAGE : 120V

: 3 x 40W Incandescent E12 Candelabra, 120W Total BULB

**BULB INCLUDED** : (Not Included)

DIMMABLE : Y