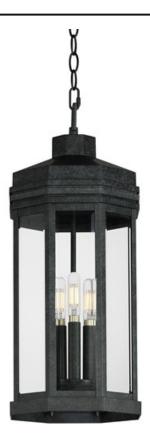

## PRODUCT DESCRIPTION

Inspired by the intricate geometric motifs of the iconic architect, the Wright collection of outdoor lighting features a hexagonal frame with tiered louvers along its hood. Beveled at its edges, the Clear glass panes encase the lighting cluster within a robust die cast aluminum body and aluminum frame. Finished in a rich Black Patina, this outdoor series provides thoughtful touches and rich finishes to make a timelessly elegant lighting collection.

# **MEASUREMENTS**

DIMENSION : 9" L x 9" W x 22" H MAX OAH : 98.25" OAH

CANOPY : 5" W x 1.25" H x 5" L

HANGING WEIGHT : 9.5 lb

# **LAMPING**

INPUT VOLTAGE : 120V

: 3 x 40W Incandescent E12 Candelabra, 120W Total BULB

**BULB INCLUDED** : (Not Included)

DIMMABLE : Y