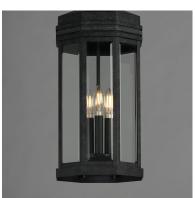

## PRODUCT DESCRIPTION

Inspired by the intricate geometric motifs of the iconic architect, the Wright collection of outdoor lighting features a hexagonal frame with tiered louvers along its hood. Beveled at its edges, the Clear glass panes encase the lighting cluster within a robust die cast aluminum body and aluminum frame. Finished in a rich Black Patina, this outdoor series provides thoughtful touches and rich finishes to make a timelessly elegant lighting collection.

# **MEASUREMENTS**

DIMENSION : 9" L x 9" W x 22" H MAX OAH : 98.25" OAH

CANOPY : 5" W x 1.25" H x 5" L

HANGING WEIGHT : 9.5 lb

# **LAMPING**

INPUT VOLTAGE : 120V

: 3 x 40W Incandescent E12 Candelabra, 120W Total BULB

**BULB INCLUDED** : (Not Included)

DIMMABLE : Y