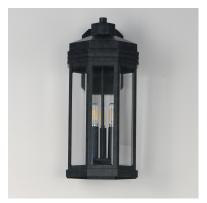

# PRODUCT DESCRIPTION

Inspired by the intricate geometric motifs of the iconic architect, the Wright collection of outdoor lighting features a hexagonal frame with tiered louvers along its hood. Beveled at its edges, the Clear glass panes encase the lighting cluster within a robust die cast aluminum body and aluminum frame. Finished in a rich Black Patina, this outdoor series provides thoughtful touches and rich finishes to make a timelessly elegant lighting collection.

### **MEASUREMENTS**

DIMENSION : 9" W x 20.5" H x 10" Ext **BACK PLATE** : 5.5" W x 8.75" H x 2.75" HCO

HANGING WEIGHT : 9.04 lb

LAMPING

INPUT VOLTAGE : 120V

: 3 x 40W Incandescent E12 Candelabra, 120W BULB

### **FINISHES OPTION**

Black Patina (BKP)

## **GLASS**

Clear CL

### MATERIAL

Aluminum, Clear glass