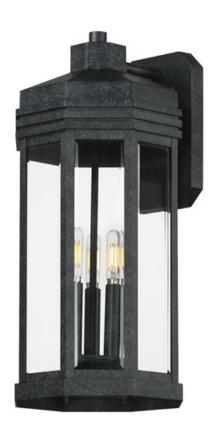

# PRODUCT DESCRIPTION

Inspired by the intricate geometric motifs of the iconic architect, the Wright collection of outdoor lighting features a hexagonal frame with tiered louvers along its hood. Beveled at its edges, the Clear glass panes encase the lighting cluster within a robust die cast aluminum body and aluminum frame. Finished in a rich Black Patina, this outdoor series provides thoughtful touches and rich finishes to make a timelessly elegant lighting collection.

### **MEASUREMENTS**

DIMENSION : 9" W x 20.5" H x 10" Ext **BACK PLATE** : 5.5" W x 8.75" H x 2.75" HCO

HANGING WEIGHT : 9.04 lb

LAMPING

INPUT VOLTAGE : 120V

: 3 x 40W Incandescent E12 Candelabra, 120W BULB

### **FINISHES OPTION**

Black Patina (BKP)

## **GLASS**

Clear CL

### MATERIAL

Aluminum, Clear glass