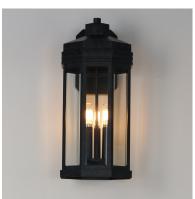

# PRODUCT DESCRIPTION

Inspired by the intricate geometric motifs of the iconic architect, the Wright collection of outdoor lighting features a hexagonal frame with tiered louvers along its hood. Beveled at its edges, the Clear glass panes encase the lighting cluster within a robust die cast aluminum body and aluminum frame. Finished in a rich Black Patina, this outdoor series provides thoughtful touches and rich finishes to make a timelessly elegant lighting collection.

### **MEASUREMENTS**

DIMENSION : 9" W x 20.5" H x 10" Ext **BACK PLATE** : 5.5" W x 8.75" H x 2.75" HCO

HANGING WEIGHT : 9.04 lb

LAMPING

INPUT VOLTAGE : 120V

: 3 x 40W Incandescent E12 Candelabra, 120W BULB

### **FINISHES OPTION**

Black Patina (BKP)

## **GLASS**

Clear CL

### MATERIAL

Aluminum, Clear glass