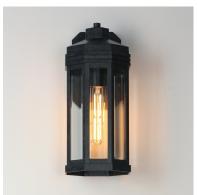

## PRODUCT DESCRIPTION

Inspired by the intricate geometric motifs of the iconic architect, the Wright collection of outdoor lighting features a hexagonal frame with tiered louvers along its hood. Beveled at its edges, the Clear glass panes encase the lighting cluster within a robust die cast aluminum body and aluminum frame. Finished in a rich Black Patina, this outdoor series provides thoughtful touches and rich finishes to make a timelessly elegant lighting collection.

#### **FINISHES OPTION**

Black Patina (BKP)

### **GLASS**

Clear CL

#### MATERIAL

Aluminum, Clear glass