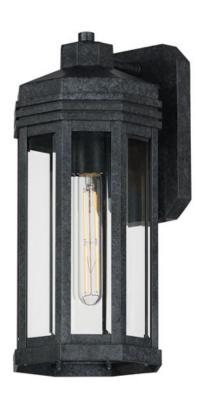

## PRODUCT DESCRIPTION

Inspired by the intricate geometric motifs of the iconic architect, the Wright collection of outdoor lighting features a hexagonal frame with tiered louvers along its hood. Beveled at its edges, the Clear glass panes encase the lighting cluster within a robust die cast aluminum body and aluminum frame. Finished in a rich Black Patina, this outdoor series provides thoughtful touches and rich finishes to make a timelessly elegant lighting collection.

#### **FINISHES OPTION**

Black Patina (BKP)

### **GLASS**

Clear CL

#### MATERIAL

Aluminum, Clear glass