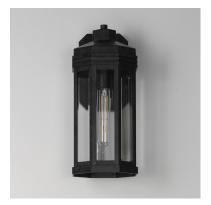

## PRODUCT DESCRIPTION

Inspired by the intricate geometric motifs of the iconic architect, the Wright collection of outdoor lighting features a hexagonal frame with tiered louvers along its hood. Beveled at its edges, the Clear glass panes encase the lighting cluster within a robust die cast aluminum body and aluminum frame. Finished in a rich Black Patina, this outdoor series provides thoughtful touches and rich finishes to make a timelessly elegant lighting collection.

#### **FINISHES OPTION**

Black Patina (BKP)

### **GLASS**

Clear CL

#### MATERIAL

Aluminum, Clear glass