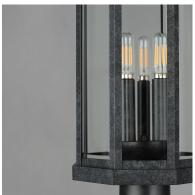

### LAMPING

INPUT VOLTAGE : 120V

**BULB** : 3 x 40W Incandescent E12 Candelabra, 120W Total

**BULB INCLUDED** : (Not Included)

DIMMABLE : Y

## **GLASS**

Clear CL

### MATERIAL

Aluminum, Clear glass