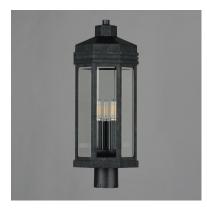

# PRODUCT DESCRIPTION

Inspired by the intricate geometric motifs of the iconic architect, the Wright collection of outdoor lighting features a hexagonal frame with tiered louvers along its hood. Beveled at its edges, the Clear glass panes encase the lighting cluster within a robust die cast aluminum body and aluminum frame. Finished in a rich Black Patina, this outdoor series provides thoughtful touches and rich finishes to make a timelessly elegant lighting collection.

### **MEASUREMENTS**

DIMENSION : 9" L x 9" W x 23.25" H

HANGING WEIGHT : 9.26 lb

### LAMPING

INPUT VOLTAGE : 120V

**BULB** : 3 x 40W Incandescent E12 Candelabra, 120W Total

**BULB INCLUDED** : (Not Included)

DIMMABLE : Y