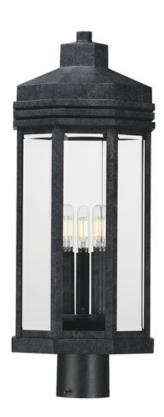

# PRODUCT DESCRIPTION

Inspired by the intricate geometric motifs of the iconic architect, the Wright collection of outdoor lighting features a hexagonal frame with tiered louvers along its hood. Beveled at its edges, the Clear glass panes encase the lighting cluster within a robust die cast aluminum body and aluminum frame. Finished in a rich Black Patina, this outdoor series provides thoughtful touches and rich finishes to make a timelessly elegant lighting collection.

### **MEASUREMENTS**

DIMENSION : 9" L x 9" W x 23.25" H

HANGING WEIGHT : 9.26 lb

### LAMPING

INPUT VOLTAGE : 120V

**BULB** : 3 x 40W Incandescent E12 Candelabra, 120W Total

**BULB INCLUDED** : (Not Included)

DIMMABLE : Y